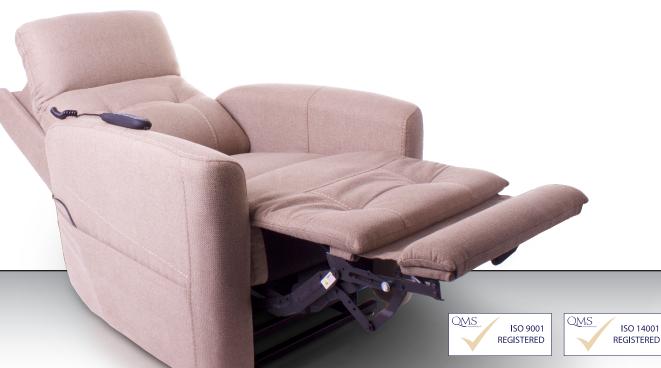

## Attention to detail that suits any decor

The unique stitched back design of The Westminster has been crafted to inspire a traditional design with a modern twist. With a generously filled high back cushion and an exquisite seat base, The Westminster has been designed to bolster comfort and relaxation.

#### quickly finding your preferred position

The sophisticated Dual Motor mechanism of The Westminster enables you to control the backrest and footrest quicker than most other brands of lift chair. Enabling you to reach the perfect position, promptly and with ease.