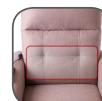

## Attention to detail that suits any decor

The unique stitched back design of The Westminster has been crafted to inspire a traditional design with a modern twist. With a generously filled high back cushion and an exquisite seat base, The Westminster has been designed to bolster comfort and relaxation.