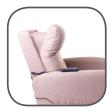

The Westminster is also supplied with a powered lumbar support and the revolutionary industry first powered

headrest. The powered headrest gently positions and adjusts to a number of different positions with ease, reducing neck and shoulder strain.