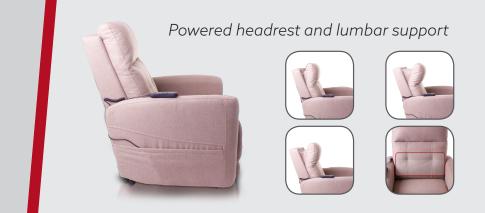

## The Westminster

Quality and Positioning at its best.

Dual motor lift chair, with a power headrest and powered lumbar support

# Revolutionary design which fits around your needs

Creatively inspired by you the consumer the new VivaLift™ Power Recliners range, from Pride Mobility Products® Ltd. Proud to announce an industry first in powered recliners. Our dual motor The Westminster features powered lumbar support and our unique power positioning headrest.

The Westminster is also supplied with a powered lumbar support and the revolutionary industry first powered

headrest. The powered headrest gently positions and adjusts to a number of different positions with ease, reducing neck and shoulder strain.