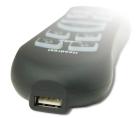

#### Simple ergonomic

hand remote control

Our simple hand control features easy to use functions, which enable The Westminster's enhanced motors to quickly position you.

The Westminster's control system features a handy USB charging port and LED lights, which help to pinpoint your chosen position. The chair can be isolated by means of a switch, which located in the side pocket.

USB charging port