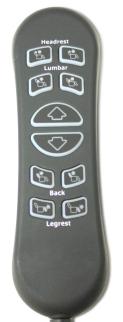

#### Simple ergonomic

hand remote control

Our simple hand control features easy to use functions, which enable The Westminster's enhanced motors to quickly position you.

The Westminster's control system features a handy USB charging port and LED lights, which help to pinpoint your chosen position. The chair can be isolated by means of a switch, which located in the side pocket.

USB charging port

#### quickly finding your preferred position

The sophisticated Dual Motor mechanism of The Westminster enables you to control the backrest and footrest quicker than most other brands of lift chair. Enabling you to reach the perfect position, promptly and with ease.

The Westminster is also supplied with a powered lumbar support and the revolutionary industry first powered

headrest. The powered headrest gently positions and adjusts to a number of different positions with ease, reducing neck and shoulder strain.