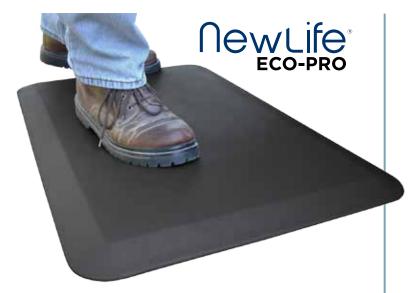

# New Life® ECO-PRO PREMIUM COMFORT FOR EMPLOYEES WHO STAND

#### **REDUCE INJURIES WHILE** IMPROVING PRODUCTIVITY **AND SAFETY:**

- ▶ 3/4" thick durable polyurethane foam delivers deep-cushion comfort
- ▶ Proper ergonomic support reduces aches, strains & work-related injuries
- ▶ Positively impacts employee productivity, safety & morale
- Ergonomic study winner for reducing spinal compression & increasing flexibility
- ▶ Will never bottom out, delaminate or wear down
- ▶ Bounce-back memory restores energy while standing
- ▶ Tough for commercial spaces and aesthetically pleasing for offices
- ▶ One-piece construction with integral skin is water and dirt-resistant
- Durable, stain-resistant surface with brushed texture design
- ▶ Certified by the National Floor Safety Institute for superior high-traction bottom surface
- Low-profile, durable edges help prevent tripping
- ▶ 5-year warranty