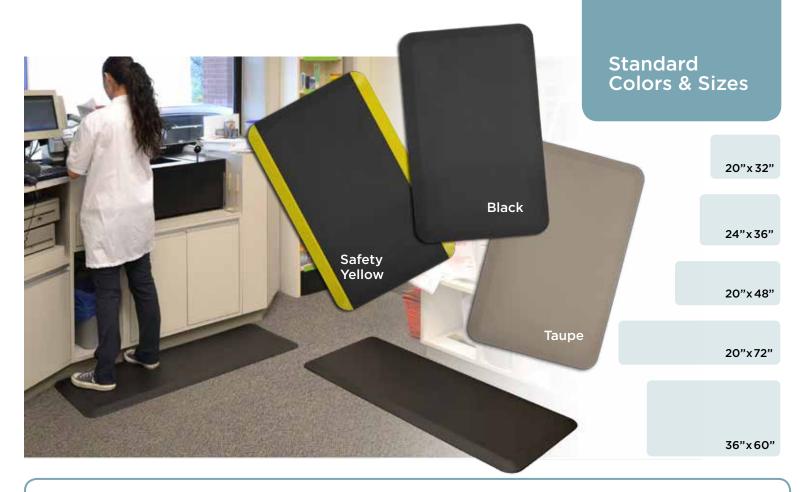

ee morale and reduces the exposure to health claims.

# Why are rubber & vinyl mats ineffective?

- Do not offer ergonomic benefits and can perform the same as standing on a bare floor.\*
- Results in increased spinal compression and reduced flexibility.
- Offer little if any energy absorption & energy return.
- Results in increased fatigue, physical stress and discomfort.
- Results in accelerated pain in back, leg & foot areas.
- Do not offer proper support to encourage continued blood circulation.
- Compress, delaminate and break down quickly.
- Results in frequent replacements.
- Edges curl, tear or disintegrate.
- Results in possible trip hazards and possible injury.
- Sponge bottoms break-down and absorb moisture resulting in microbial growth, musty smells and unsanitary conditions.



# CONTINUOUSCOMFORT

#### LARGE SCALE COMEORT

Available in Black & Safety Yellow







# New Life ECO-PRO

## **TECHNICAL SPECIFICATIONS**

#### Weight

20"x32": **5.6 lbs.** 

20"x48": **8.5 lbs.** 

20"x72": 12.9 lbs.

24"x36": **7.6 lbs.** 

36"x60": 19.9 lbs.

#### **Material**

Formed polyurethane

Bio-Foam®

#### **Thickness**

0.75"



#### **Matte Textured**

top surface provides optimum friction

#### **Durable**

commercial grade heavy-duty polyurethane

#### **Anti-microbial**

properties for added protection

#### **Eco-Friendly**

constructed with Bio-Foam® a renewable, plant-based resource

#### **Beveled Edge**

beveled at 18° to reduce tripping potential



## Ť

3/4" thick





#### **High-Traction Bottom**

certified by the National Floor Safety Institute

#### **Inte