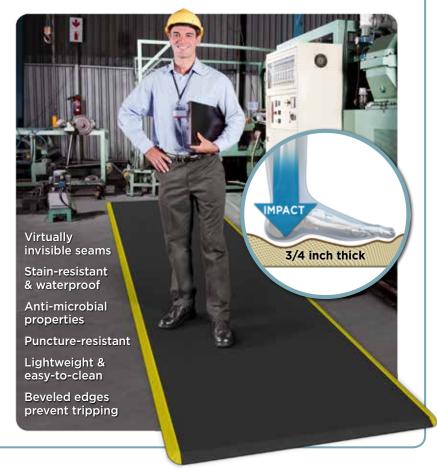

#### **REDUCE INJURIES WHILE** IMPROVING PRODUCTIVITY **AND SAFETY:**

- ▶ 3/4" thick durable polyurethane foam delivers deep-cushion comfort
- ▶ Proper ergonomic support reduces aches, strains & work-related injuries
- ▶ Positively impacts employee productivity, safety & morale
- Ergonomic study winner for reducing spinal compression & increasing flexibility
- ▶ Will never bottom out, delaminate or wear down
- ▶ Bounce-back memory restores energy while standing
- ▶ Tough for commercial spaces and aesthetically pleasing for offices
- ▶ One-piece construction with integral skin is water and dirt-resistant
- Durable, stain-resistant surface with brushed texture design
- ▶ Certified by the National Floor Safety Institute for superior high-traction bottom surface
- Low-profile, durable edges help prevent tripping
- ▶ 5-year warranty

#### **Thickness**

0.75"

#### **Beveled Edge**

beveled at 18° to reduce tripping potential

## Ť

3/4" thick

#### **Integral Skin**

stain & puncture-resistant surface prevents absorption of dirt & water