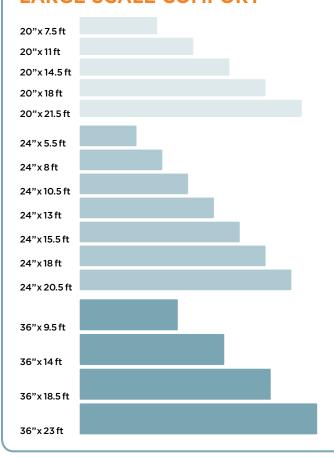

neffective?

- Do not offer ergonomic benefits and can perform the same as standing on a bare floor.\*
- Results in increased spinal compression and reduced flexibility.
- Offer little if any energy absorption & energy return.
- Results in increased fatigue, physical stress and discomfort.
- Results in accelerated pain in back, leg & foot areas.
- Do not offer proper support to encourage continued blood circulation.
- Compress, delaminate and break down quickly.
- Results in frequent replacements.
- Edges curl, tear or disintegrate.
- Results in possible trip hazards and possible injury.
- Sponge bottoms break-down and absorb moisture resulting in microbial growth, musty smells and unsanitary conditions.



# CONTINUOUSCOMFORT

#### LARGE SCALE COMEORT

Available in Black & Safety Yellow







# New Life ECO-PRO

## **TECHNICAL SPECIFICATIONS**

#### Weight

20"x32": **5.6 lbs.** 

20"x48": **8.5 lbs.** 

20"x72": 12.9 lbs.

24"x36": **7.6 lbs.** 

36"x60": 19.9 lbs.

#### **Material**

Formed polyurethane

Bio-Foam®

#### **Thickness**

0.75"



#### **Matte Textured**

top surface provides optimum friction

#### **Durable**

commercial grade heavy-duty polyurethane

#### **Anti-microbial**

properties for added protection

#### **Eco-Friendly**

constructed with Bio-Foam® a renewable, plant-based resource

#### **Beveled Edge**

beveled at 18° to reduce tripping potential



## Ť

3/4" thick





#### **High-Traction Bottom**

certified by the National Floor Safety Institute

#### **Integral Skin**

stain & puncture-resistant surface prevents absorption of dirt & water