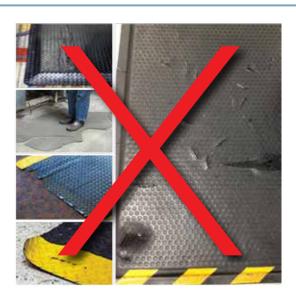

# Why are rubber & vinyl mats ineffective?

- Do not offer ergonomic benefits and can perform the same as standing on a bare floor.\*
- Results in increased spinal compression and reduced flexibility.
- Offer little if any energy absorption & energy return.
- Results in increased fatigue, physical stress and discomfort.
- Results in accelerated pain in back, leg & foot areas.
- Do not offer proper support to encourage continued blood circulation.
- Compress, delaminate and break down quickly.
- Results in frequent replacements.
- Edges curl, tear or disintegrate.
- Results in possible trip hazards and possible injury.
- Sponge bottoms break-down and absorb moisture resulting in microbial growth, musty smells and unsanitary conditions.