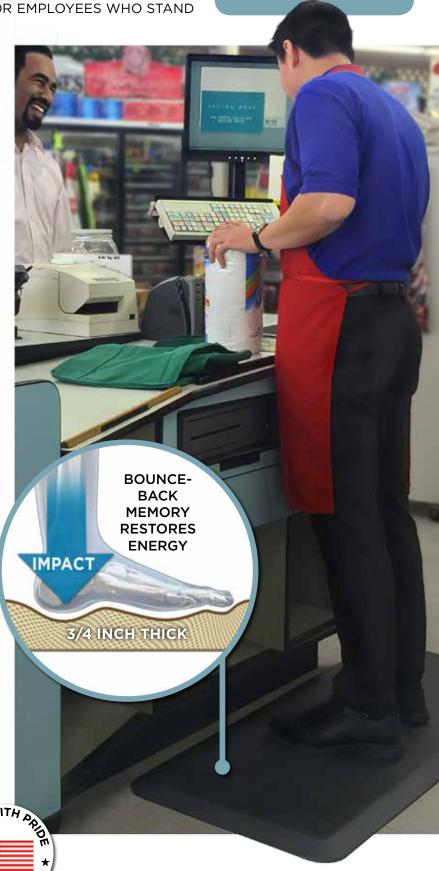

# New Life® ECO-PRO PREMIUM COMFORT FOR EMPLOYEES WHO STAND

#### **REDUCE INJURIES WHILE** IMPROVING PRODUCTIVITY **AND SAFETY:**

- ▶ 3/4" thick durable polyurethane foam delivers deep-cushion comfort
- ▶ Proper ergonomic support reduces aches, strains & work-related injuries
- ▶ Positively impacts employee productivity, safety & morale
- Ergonomic study winner for reducing spinal compression & increasing flexibility
- ▶ Will never bottom out, delaminate or wear down
- ▶ Bounce-back memory restores energy while standing
- ▶ Tough for commercial spaces and aesthetically pleasing for offices
- ▶ One-piece construction with integral skin is water and dirt-resistant
- Durable, stain-resistant surface with brushed texture design
- ▶ Certified by the National Floor Safety Institute for superior high-traction bottom surface
- Low-profile, durable edges help prevent tripping
- ▶ 5-year warranty

## **Ergonomic Study Winner**

- Ergonomically designed to provide the perfect balance of premium comfort and optimal support
- ► One-piece polyurethane foam mat with integral skin
  - Will not delaminate or wear down
  - · Will not absorb dirt and water
- According to a recent study conducted by Texas A&M University, the NewLife® Eco-Pro™Anti-Fatigue Mat was the ONLY anti-fatigue mat proven to:
  - Show a statistically significant difference in reducing spinal compression in workers who stand for prolonged periods of time.
  - Show a statistically significant increase in flexibility in workers who stand for prolonged periods of time.